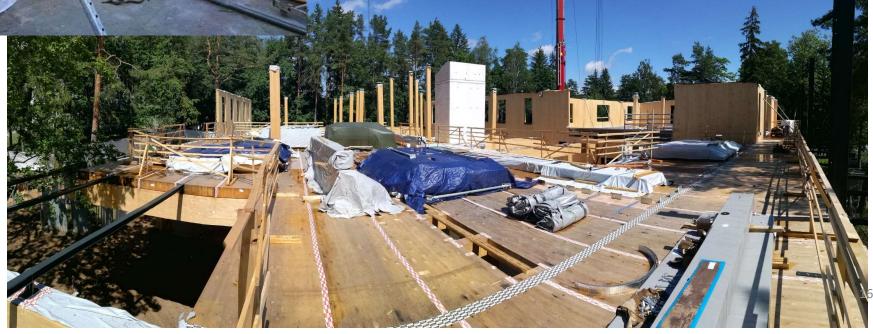

Ogre Central Library – passive house with tehnologies

Edgars Asars Project Manager +37129150042







Perspective of Malkalne street



BRĪVĪBAS STREET PERSPECTIVE



OLD BUILDING OF LIBRARY











#### TITANZINC





### **Materials**





Wooden load-bearing structures







## **Tehnologies**













SOLAR PANELS 117 CAR CHARGING STATIONS 2













LED LIGHTING, ADJUSTING INTENSITY ACCORDING TO THE AMOUNT OF DAYLIGHT AND THE PRESENCE OF VISITORS





#### PASSIVE HOUSE COOLING SOLUTIONS







1. THE OVERHANG OF THE 1 ST AND 2ND FLOOR COVERINGS ON THE SOUTH SIDE







AUTOMATIC BLINDS ON WEST SIDE













CONCLUDIONS/CHALANGES







# SOLUTIONS FOR WOOD PROTECTION DURING CONSTRUCTION PERIOD



























## PUBLIC INVOLVEMENT IN THE DEVELOPMENT OF THE PROJECT TASK













TEHNOOGY DEMONSTRATIONS

THE CANCELLE



VENTILATION SOLUTIONS

A CHALLENGE FOR DESIGNERS AND THE CUSTOMER ON THE TECHNOLOGICAL CHARACTERISTICS AND OPERATION OF VARIOUS SYSTEMS



12.0-8eqC







TRUST IN THE VISION OF ARCHITECTS