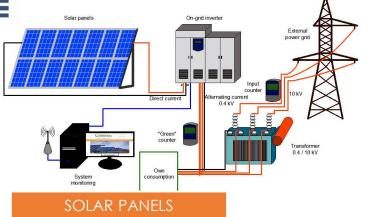

## **Tehnologies**

SOLAR PANELS 117 CAR CHARGING STATIONS 2

LED LIGHTING, ADJUSTING INTENSITY ACCORDING TO THE AMOUNT OF DAYLIGHT AND THE PRESENCE OF VISITORS