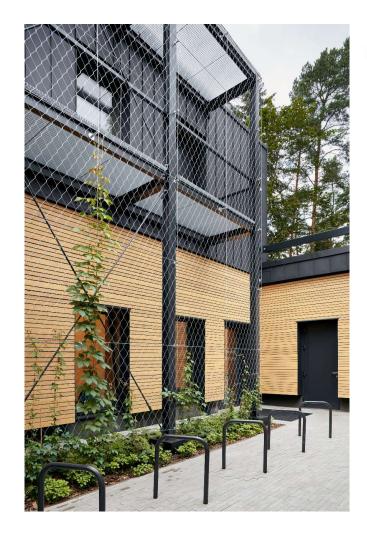

Ogre Central Library – passive house with tehnologies

Edgars Asars Project Manager +37129150042







Perspective of Malkalne street



BRĪVĪBAS STREET PERSPECTIVE



OLD BUILDING OF LIBRARY











#### TITANZINC





### **Materials**





Wooden load-bearing structures







## **Tehnologies**













SOLAR PANELS 117 CAR CHARGING STATIONS 2













LED LIGHTING, ADJUSTING INTENSITY ACCORDING TO THE AMOUNT OF DAYLIGHT AND THE PRESENCE OF VISITORS





#### PASSIVE HOUSE COOLING SOLUTIONS







1. THE OVERHANG OF THE 1 ST AND 2ND FLOOR COVERINGS ON THE SOUTH SIDE







AUTOMATIC BLINDS ON WEST SIDE













CONCLUDIONS/CHALANGES







# SOLUTIONS FOR WOOD PROTECTION DURING CONSTRUCTION PERIOD



























## PUBLIC INVOLVEMENT IN THE DEVELOPMENT OF THE PROJECT TASK













TEHNOOGY DEMONSTRATIONS

THE CANCELLE



VENTILATION SOLUTIONS

A CHALLENGE FOR DESIGNERS AND THE CUSTOMER ON THE TECHNOLOGICAL CHARACTERISTICS AND OPERATION OF VARIOUS SYSTEMS



12.0-8eqC







TRUST IN THE VISION OF ARCHITECTS