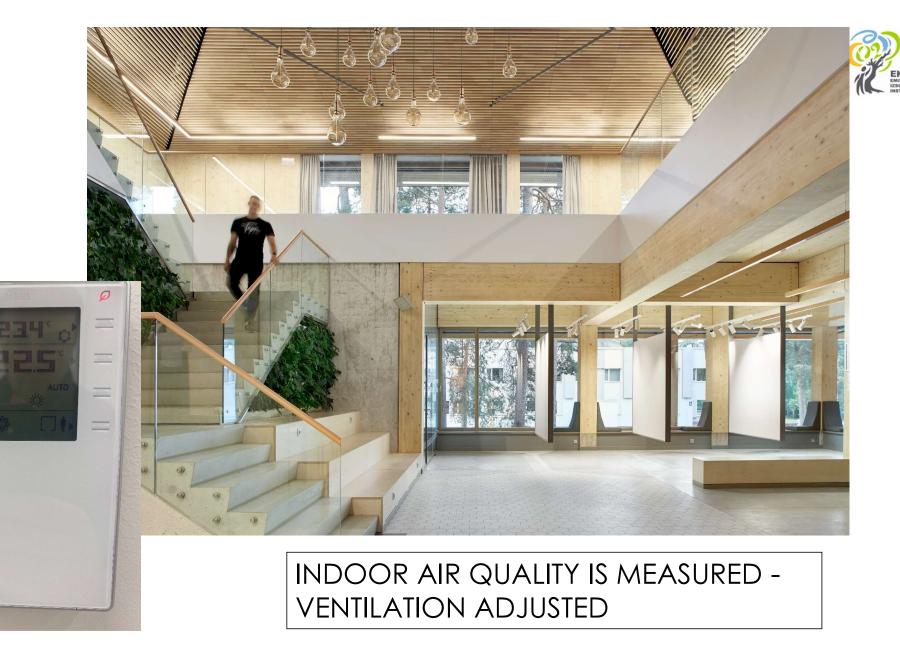

## PUBLIC INVOLVEMENT IN THE DEVELOPMENT OF THE PROJECT TASK

TEHNOOGY DEMONSTRATIONS

THE CANCELLE

VENTILATION SOLUTIONS

A CHALLENGE FOR DESIGNERS AND THE CUSTOMER ON THE TECHNOLOGICAL CHARACTERISTICS AND OPERATION OF VARIOUS SYSTEMS