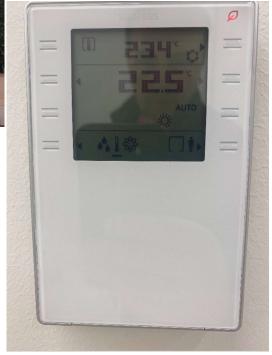

## PUBLIC INVOLVEMENT IN THE DEVELOPMENT OF THE PROJECT TASK

TEHNOOGY DEMONSTRATIONS

THE CANCELLE

VENTILATION SOLUTIONS

A CHALLENGE FOR DESIGNERS AND THE CUSTOMER ON THE TECHNOLOGICAL CHARACTERISTICS AND OPERATION OF VARIOUS SYSTEMS

12.0-8eqC

TRUST IN THE VISION OF ARCHITECTS