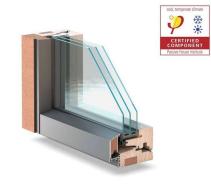

Ogre Central Library – passive house with tehnologies

Edgars Asars Project Manager +37129150042







Perspective of Malkalne street



BRĪVĪBAS STREET PERSPECTIVE



OLD BUILDING OF LIBRARY











#### TITANZINC





### **Materials**





Wooden load-bearing structures







## **Tehnologies**













SOLAR PANELS 117 CAR CHARGING STATIONS 2













LED LIGHTING, ADJUSTING INTENSITY ACCORDING TO THE AMOUNT OF DAYLIGHT AND THE PRESENCE OF VISITORS





#### PASSIVE HOUSE COOLING SOLUTIONS







1. THE OVERHANG OF THE 1 ST AND 2ND FLOOR COVERINGS ON THE SOUTH SIDE







AUTOMATIC BLINDS ON WEST SIDE













CONCLUDIONS/CHALANGES







# SOLUTIONS FOR WOOD PROTECTION DURING CONSTRUCTION PERIOD



























## PUBLIC INVOLVEMENT IN THE DEVELOPMENT OF THE PROJECT TASK













TEHNOOGY DEMONSTRATIONS

THE CANCELLE



VENTILATION SOLUTIONS

A CHALLENGE FOR DESIGNERS AND THE CUSTOMER ON THE TECHNOLOGICAL CHARACTERISTICS AND OPERATION OF VARIOUS SYSTEMS



12.0-8eqC