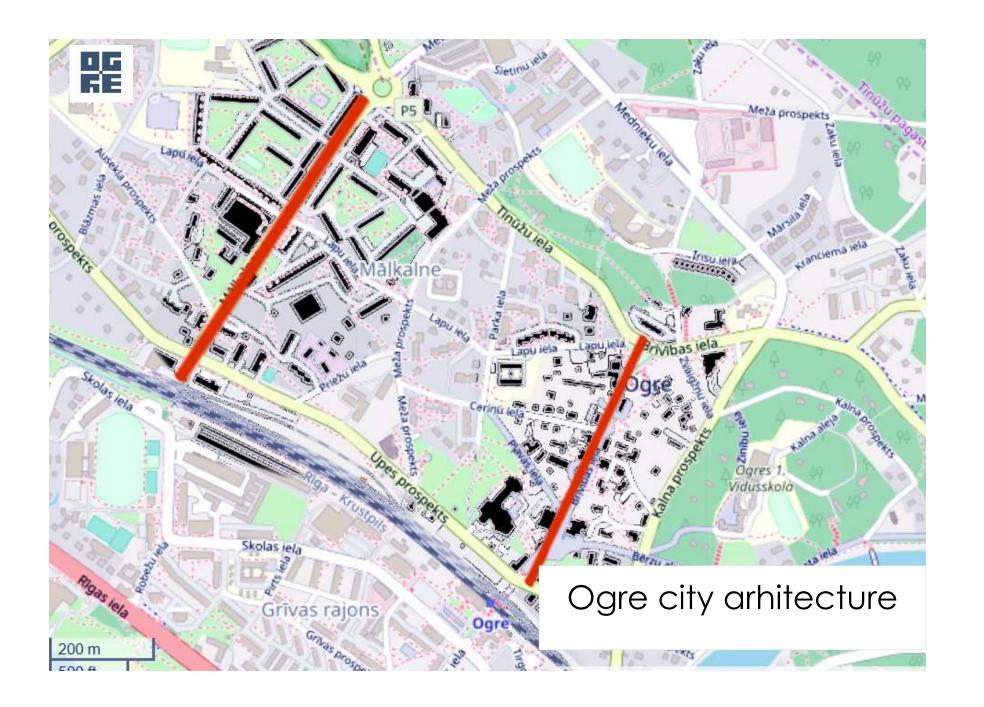

Ogre Central Library – passive house with tehnologies

Edgars Asars Project Manager +37129150042

Perspective of Malkalne street

BRĪVĪBAS STREET PERSPECTIVE

OLD BUILDING OF LIBRARY