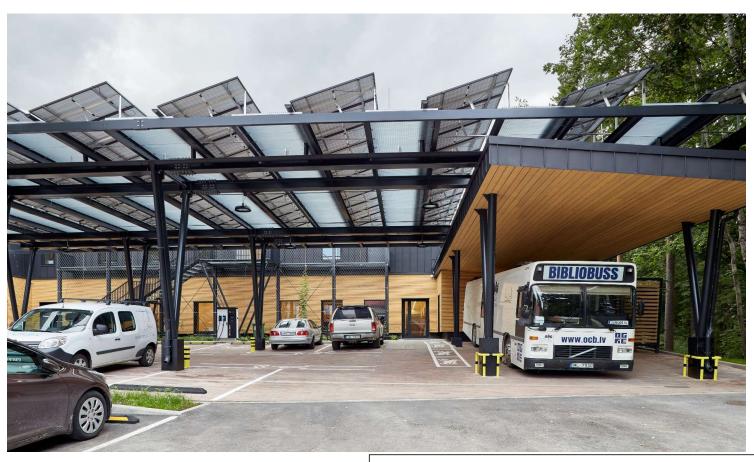

## **Tehnologies**

SOLAR PANELS 117 CAR CHARGING STATIONS 2

LED LIGHTING, ADJUSTING INTENSITY ACCORDING TO THE AMOUNT OF DAYLIGHT AND THE PRESENCE OF VISITORS