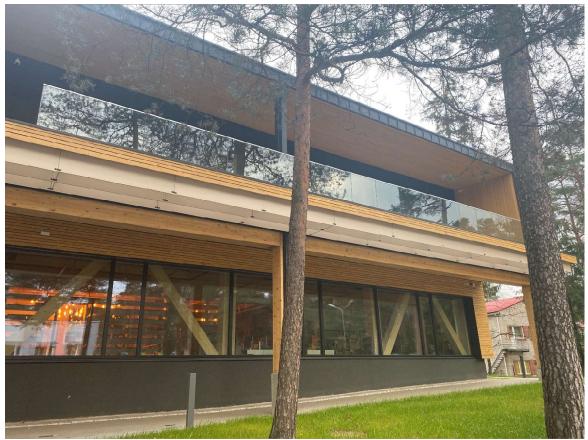

#### PASSIVE HOUSE COOLING SOLUTIONS

1. THE OVERHANG OF THE 1 ST AND 2ND FLOOR COVERINGS ON THE SOUTH SIDE

AUTOMATIC BLINDS ON WEST SIDE

CONCLUDIONS/CHALANGES