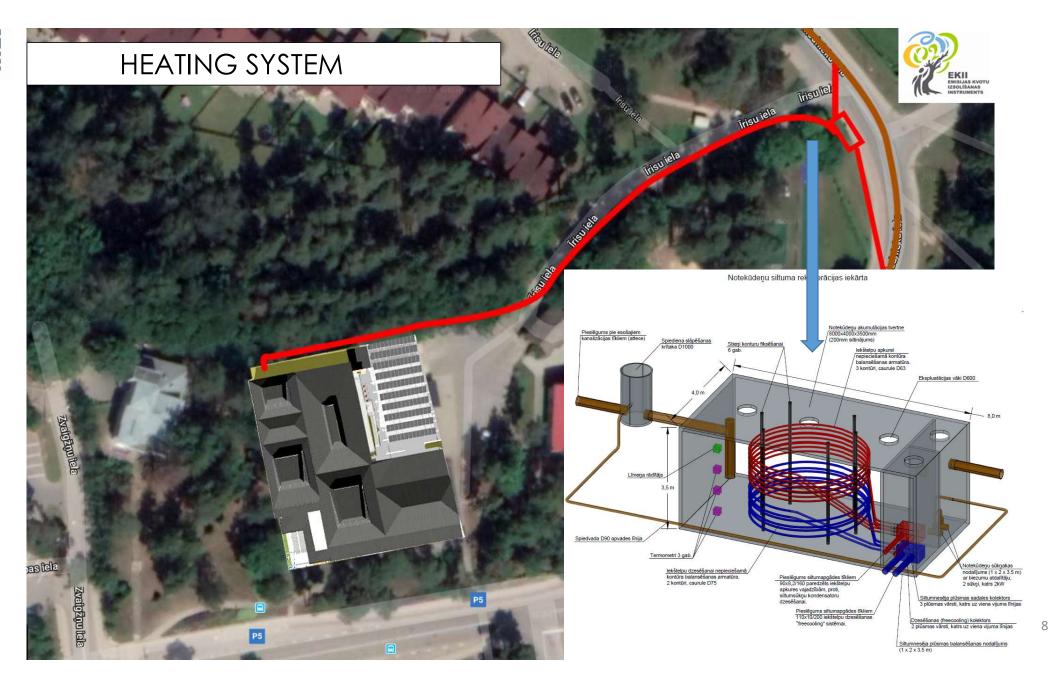

Ogre Central Library – passive house with tehnologies

Edgars Asars Project Manager +37129150042







Perspective of Malkalne street



BRĪVĪBAS STREET PERSPECTIVE



OLD BUILDING OF LIBRARY











#### TITANZINC





### **Materials**





Wooden load-bearing structures







## **Tehnologies**













SOLAR PANELS 117 CAR CHARGING STATIONS 2













LED LIGHTING, ADJUSTING INTENSITY ACCORDING TO THE AMOUNT OF DAYLIGHT AND THE PRESENCE OF VISITORS





#### PASSIVE HOUSE COOLING SOLUTIONS







1. THE OVERHANG OF THE 1 ST AND 2ND FLOOR COVERINGS ON THE SOUTH SIDE







AUTOMATIC BLINDS ON WEST SIDE













CONCLUDIONS/CHALANGES







# SOLUTIONS FOR WOOD PROTECTION DURING CONSTRUCTION PERIOD



























## PUBLIC INVOLVEMENT IN THE DEVELOPMENT OF THE PROJECT TASK













TEHNOOGY DEMONSTRATIONS

THE CANCELLE



VENTILATION SOLUTIONS

A CHALLENGE FOR DESIGNERS AND THE CUSTOMER ON THE TECHNOLOGICAL CHARACTERISTICS AND OPERATION OF VARIOUS SYSTEMS



12.0-8eqC







TRUST IN THE VISION OF ARCHITECTS