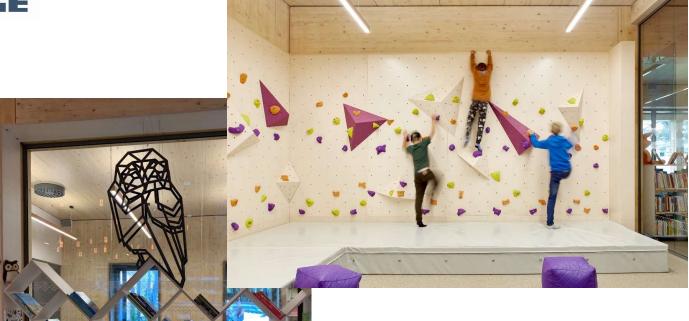

## PUBLIC INVOLVEMENT IN THE DEVELOPMENT OF THE PROJECT TASK

TEHNOOGY DEMONSTRATIONS

THE CANCELLE

VENTILATION SOLUTIONS

A CHALLENGE FOR DESIGNERS AND THE CUSTOMER ON THE TECHNOLOGICAL CHARACTERISTICS AND OPERATION OF VARIOUS SYSTEMS