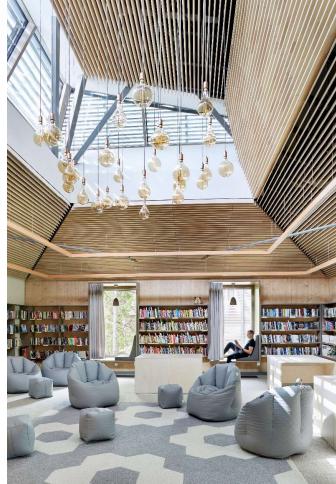

## **Tehnologies**

SOLAR PANELS 117 CAR CHARGING STATIONS 2

LED LIGHTING, ADJUSTING INTENSITY ACCORDING TO THE AMOUNT OF DAYLIGHT AND THE PRESENCE OF VISITORS