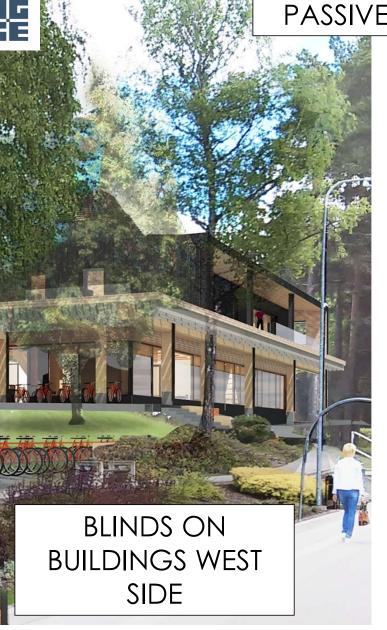

#### PASSIVE HOUSE COOLING SOLUTIONS

1. THE OVERHANG OF THE 1 ST AND 2ND FLOOR COVERINGS ON THE SOUTH SIDE

AUTOMATIC BLINDS ON WEST SIDE

CONCLUDIONS/CHALANGES