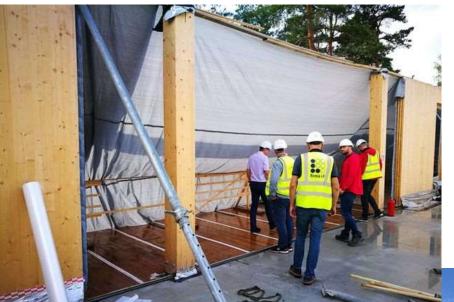

Ogre Central Library – passive house with tehnologies

Edgars Asars Project Manager +37129150042







Perspective of Malkalne street



BRĪVĪBAS STREET PERSPECTIVE



OLD BUILDING OF LIBRARY











#### TITANZINC





### **Materials**





Wooden load-bearing structures







## **Tehnologies**













SOLAR PANELS 117 CAR CHARGING STATIONS 2













LED LIGHTING, ADJUSTING INTENSITY ACCORDING TO THE AMOUNT OF DAYLIGHT AND THE PRESENCE OF VISITORS





#### PASSIVE HOUSE COOLING SOLUTIONS







1. THE OVERHANG OF THE 1 ST AND 2ND FLOOR COVERINGS ON THE SOUTH SIDE







AUTOMATIC BLINDS ON WEST SIDE













CONCLUDIONS/CHALANGES







# SOLUTIONS FOR WOOD PROTECTION DURING CONSTRUCTION PERIOD



























## PUBLIC INVOLVEMENT IN THE DEVELOPMENT OF THE PROJECT TASK













TEHNOOGY DEMONSTRATIONS

THE CANCELLE



VENTILATION SOLUTIONS

A CHALLENGE FOR DESIGNERS AND THE CUSTOMER ON THE TECHNOLOGICAL CHARACTERISTICS AND OPERATION OF VARIOUS SYSTEMS



12.0-8eqC







TRUST IN THE VISION OF ARCHITECTS