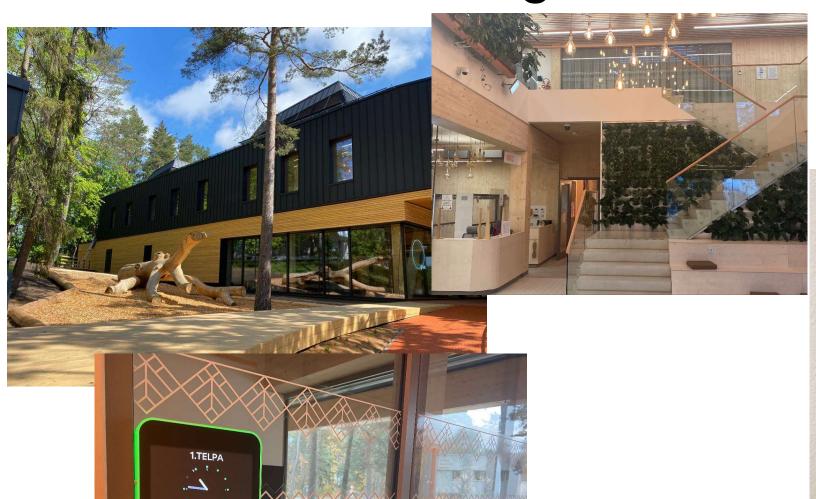

Ogre Central Library – passive house with tehnologies

Edgars Asars Project Manager +37129150042

Perspective of Malkalne street

BRĪVĪBAS STREET PERSPECTIVE

OLD BUILDING OF LIBRARY

### **Materials**

Wooden load-bearing structures